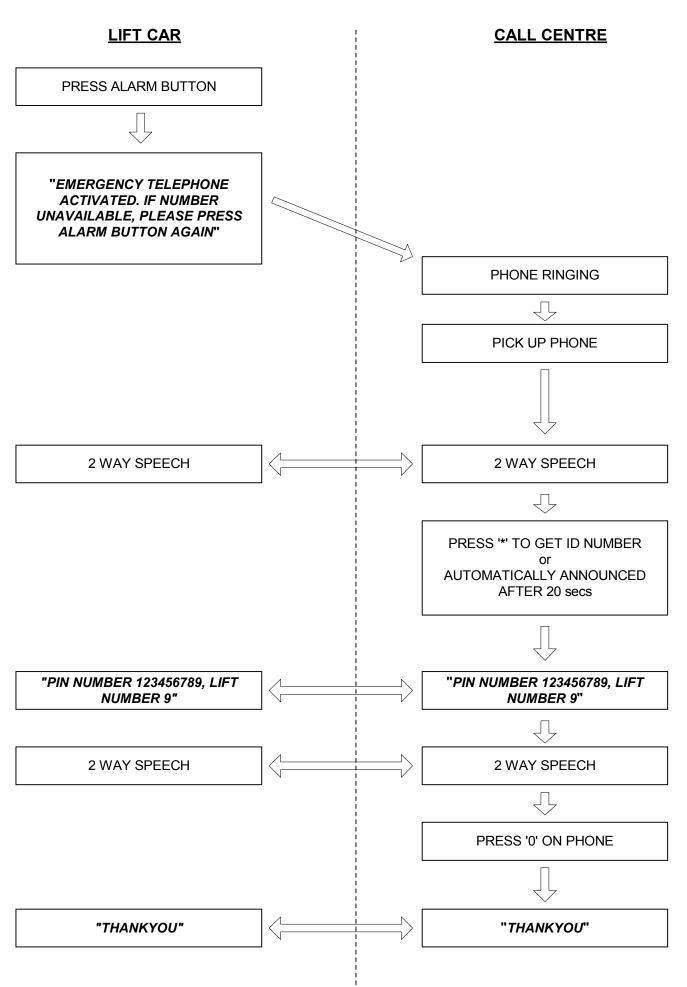

### **SUMMARY**

As of the 4<sup>th</sup> March 2002, all system 21 lifts will be going to site with Windcrest autodiallers fitted as standard unless a customer has specified differently. New wiring information is currently being issued. For service branch information, please find attached customer protocol sequence upon receiving a call from a windcrest unit.

### **WINDCREST ALARM PROTOCOL**

2/27/02/dc/D:\PHIL\Technical Bulletins\tech bul E12 - Autodialler change.doc