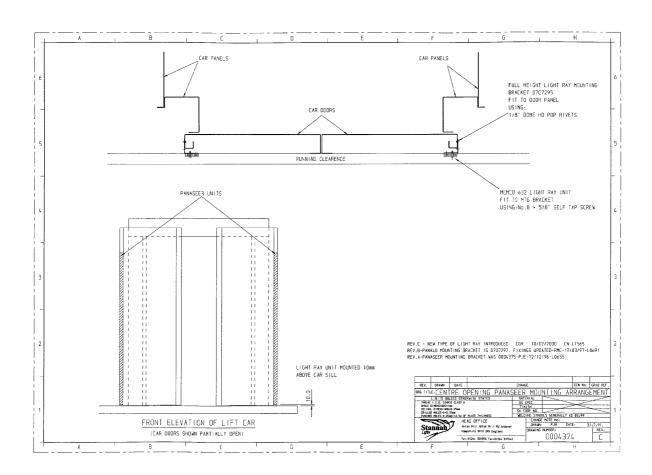

The current Memco Pana 40 unit is reliable, but is quite costly and bulky.

Memco have a new slim line 632 model which is only 9mm thick, compared to 16mm thick of the Pana 40 and is less costly.

There is now a universal mounting angle which caters for both the centre opening and side opening configurations.

Mounting this new unit is still the same as the Pana 40 with self tapping screws.