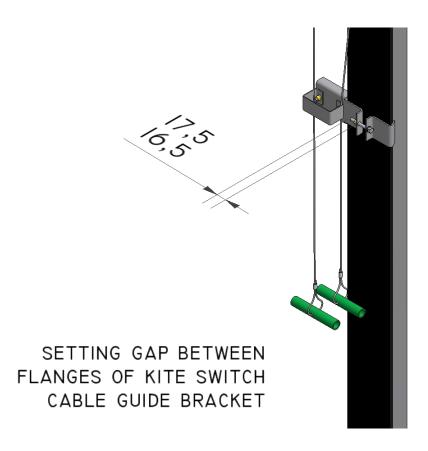

## **SAFETY BULLETIN**

For the Attention of: Installers, Lifts Services, Trade Customers

**Date:** 19/11/07

Product: System 21 Passenger Lifts with Pit ControllerSubject: MRLi Pit Kite Switch Cable Guide Bracket

Status: Safety Issue

**Pages:** 1 of 1

Originator: Stannah Lifts Ltd, Anton Mill, Andover, Hants SP10 2NX 01264 339090

Please check that the kite switch cable guide bracket is secured to the guide rail properly without movement on all MRLi Pit Controller Lifts. The dimension given below should be checked and adjust where necessary, under or over-tightening can cause the bracket to fall off during operation of the kite switch cables.