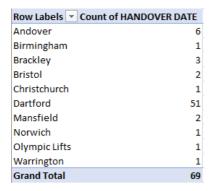

#### List of jobs:

# Stannah

| CLIENT REF                                         | HANDOVER DATE       | SERVICE BRANCH |
|----------------------------------------------------|---------------------|----------------|
| ST360233 - LIFT A1 - 38-45                         | Not yet handed over | Andover        |
| ST360235 - LIFT B1 - 22-29                         | Not yet handed over | Andover        |
| ST360206 - 280 BOROUGH HIGH STREET                 | Not yet handed over | Andover        |
| ST350194 - 52-56 HIGH ST - LIFT 1                  | Not yet handed over | Andover        |
| ST350195 - 52-56 HIGH ST - LIFT 2                  | Not yet handed over | Andover        |
| ST360214 - 3 CRANBROOK ROAD                        | Not yet handed over | Andover        |
| ST370018 - NEPTUNE EGBASTONE R1                    | 05/09/2018          | Birmingham     |
| ST360112 - 34 BED CARE HOME - LIFT 2               | 01/02/2018          | Brackley       |
| ST360111 - 34 BED CARE HOME - LIFT 1               | 19/01/2018          | Brackley       |
| ST370044 - MARTINS HOUSE                           | 05/03/2018          | Brackley       |
| ST370089 - OLD SHIRT FACTORY                       | 28/02/2018          | Bristol        |
| ST360154 - UNIVERSITY OF BRISTOL                   | 23/10/2017          | Bristol        |
| ST370104 - NETLEY CHAPEL                           | 04/05/2018          | Christchurch   |
| ST370065 - IBIS HOTEL - LIFT 1 - LEFT LIFT         | 30/11/2018          | Dartford       |
| ST360168 - LONDON BOROUGH OF HOUNSLOW - LIFT 3     | 16/03/2018          | Dartford       |
| ST360236 - LIFT B2 - 14-21 (5 STOP) R1             | 13/05/2019          | Dartford       |
| ST370077 - 5 HYDE PARK GATE                        | 02/03/2018          | Dartford       |
| ST360165 - THE WILLOW HOUSE - LIFT 2               | 14/08/2018          | Dartford       |
| ST360166 - LONDON BOROUGH OF HOUNSLOW - LIFT 1     | 16/03/2018          | Dartford       |
| ST360159 - MARJORY KINNON SCHOOL - LIFT 1          | 28/02/2018          | Dartford       |
| ST360164 - THE WILLOW HOUSE - LIFT 1               | 14/08/2018          | Dartford       |
| ST360161 - MARJORY KINNON SCHOOL - LIFT 3          | 28/02/2018          | Dartford       |
| ST370105 - 1-2 NEW STREET                          | 08/03/2018          | Dartford       |
| ST360067 - SCOTLAND GREEN                          | 01/08/2018          | Dartford       |
| ST370025 - ALEXANDRA PALACE WEST YARD              | 16/04/2019          | Dartford       |
| ST360068 - 9 PERSEVERANCE WORKS 14303              | 29/05/2018          | Dartford       |
| ST370010 - NORTHERN GATEWAY SITE - BLOCK G-LIFT 2  | 17/08/2018          | Dartford       |
| ST360160 - MARJORY KINNON SCHOOL - LIFT 2          | 28/02/2018          | Dartford       |
| ST370052 - ALLEN COURT - BLOCK 2 - LIFT 1 - LIFT C | 15/12/2017          | Dartford       |
| ST360167 - LONDON BOROUGH OF HOUNSLOW - LIFT 2     | 16/03/2018          | Dartford       |
| ST370017 - ADELAIDE WHARF                          | 19/10/2018          | Dartford       |
| ST370054 - ALLEN COURT - BLOCK 2 - LIFT 3 - LIFT E | 11/06/2018          | Dartford       |
| ST360137 - 61-62 CADOGAN PLACE                     | 10/10/2018          | Dartford       |
| ST370053 - ALLEN COURT - BLOCK 2 - LIFT 2 - LIFT D | 06/03/2018          | Dartford       |
| ST370048 - OLIVER PLAZA HOTEL                      | 05/05/2018          | Dartford       |
| ST350255 2 MANSFIELD MEWS- LEAD 141723             | 18/10/2018          | Dartford       |
| ST370015 - 26002 NEW MUSIC SCHOOL-RC               | 23/03/2018          | Dartford       |
| ST360183 - MABLE CROUT COURT                       | 29/03/2018          | Dartford       |
| ST370015 - 26002 NEW MUSIC SCHOOL-RC               | 23/03/2018          | Dartford       |
| ST360172 - HORSTED PARK EXTRA CARE - LIFT 2        | 14/03/2018          | Dartford       |
| ST370060 - MOTHERCARE GREENWICH                    | 23/10/2017          | Dartford       |
| ST360203 - ST CLEMENTS HOSPITAL - BLOCK C2         | 18/06/2018          | Dartford       |
|                                                    |                     |                |