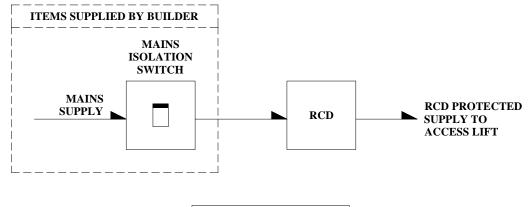

### **Detail**

The following diagram indicates exactly where in the mains supply circuit that the RCD is to be installed (Note: the RCD must be mounted within close proximity of the lift) —

Testing of the RCD will still be via the procedure outlined in the relevant 'certificate of test and examination after installation' document.