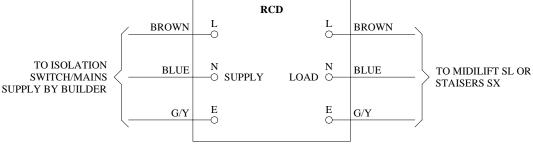

### **Detail**

The following diagram indicates exactly where in the mains supply circuit that the RCD is to be installed (Note: the RCD must be mounted within close proximity of the lift) —

Testing of the RCD will still be via the procedure outlined in the relevant 'certificate of test and examination after installation' document.