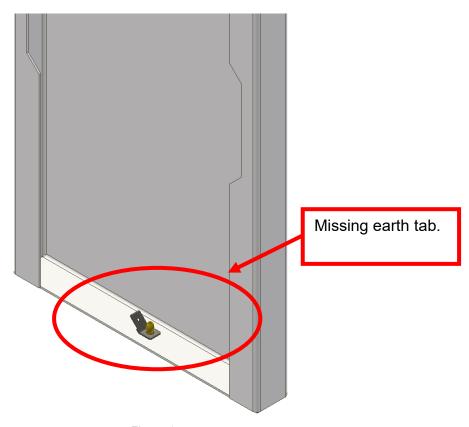

## **Introduction:**

It has become apparent that some XL+ upper landing control unit front panels have been assembled without the earth stud (see Figure 1). If this panel remains unearthed there is an increased risk of an electric shock.

Figure 1