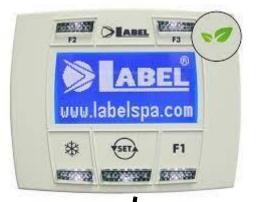

### New Programmer (Stannah ref: 9449097).

Identified by the green leaf on the top righthand corner, can **ONLY** be used with the new Label Neptis Plus NB-LET power door closer (Stannah ref: 6104112) identified by the green motor.