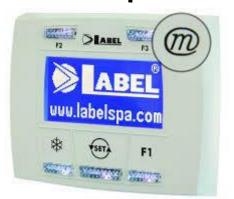

#### Old Programmer (Stannah ref: 9449093).

Identified by the m symbol on the top righthand corner, can **ONLY** be used with the old Label Neptis LET power door closer (Stannah ref: 6103831) identified by the non-green motor.