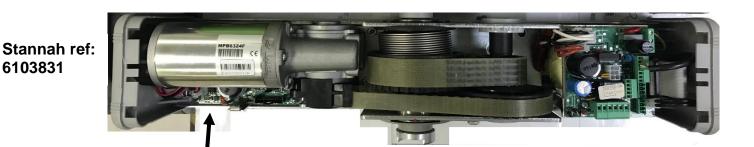

## INTRODUCTION

The Label Neptis LET power door closer (Stannah ref: 6103831) has been made obsolete and has been replaced by the Label Neptis Plus NB-LET (Stannah ref: 6104112).

With this change Label have introduced a new handheld programmer which is NOT backwards compatible with the previous model.

#### Old Programmer (Stannah ref: 9449093).

Identified by the m symbol on the top righthand corner, can **ONLY** be used with the old Label Neptis LET power door closer (Stannah ref: 6103831) identified by the non-green motor.