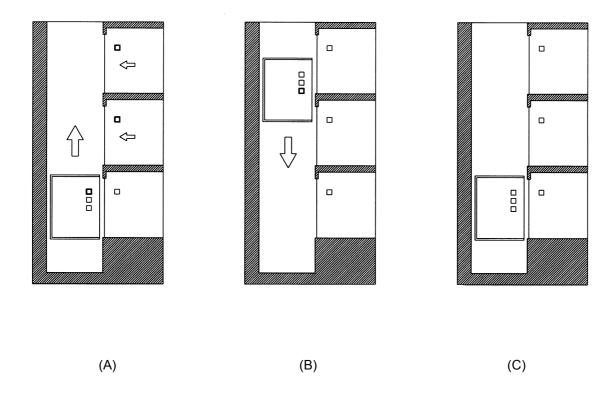

## Single Button Collective (SBC) suitable for low rise developments with very little inter-floor traffic.

This system has one 'up' button at the lowest floor, one 'down' button at the highest floor and one 'up and down' button on all remaining floors.

The initial car direction is selected by the first call registered i.e. if the car is at 1st floor and a call is placed above it, the car will answer that call and all others calls registered above. At the top floor or highest call registered the car will reverse and answer all calls below.

All calls are registered on the system and answered in rotation in the direction of car travel.

Single Button Collective

19.7.01/Phile/lifts97/om sbc