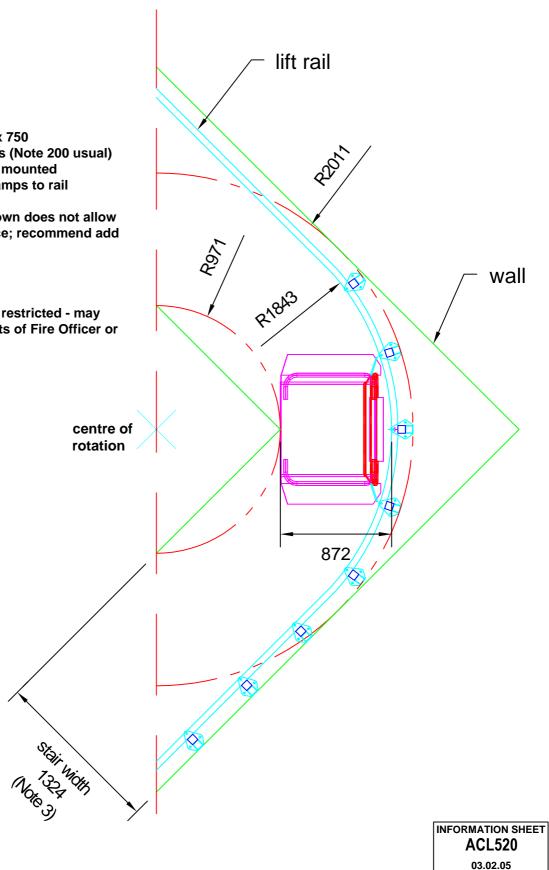

STAIRISER CR Wheelchair PLatform Lift Clearances for concave bend

850 long x 750 wide (mm) platform

## NOTES

- 1. All dims in mm.
- 2. Layout based on: platform 850 x 750 150 end ramps (Note 200 usual) support pillar mounted 20 clerance ramps to rail

3. Width of stairs shown does not allow any running clearance; recommend add min 40.

4. Scale: NTS.

5. Width across stair restricted - may not meet requirements of Fire Officer or Building Control.