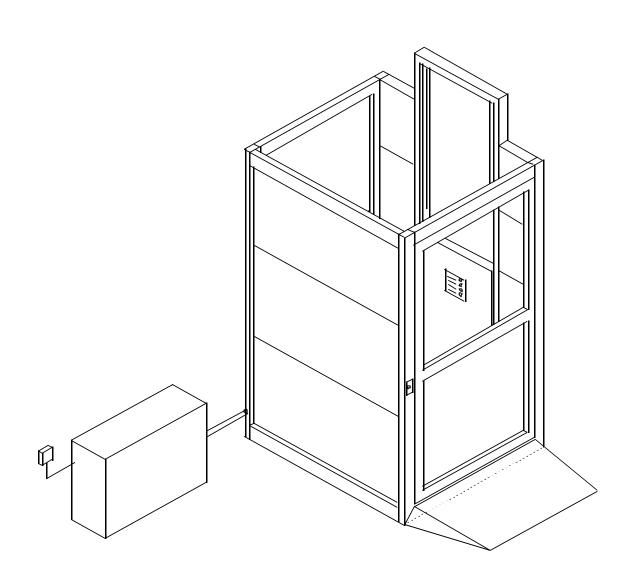

## **MIDILIFT PX**

Wheelchair
Vertical Lifting Platform
General Layout (Up to 2m Travel)

## Notes:

Enclosure may be mounted within an 85mm deep pit which may be either:- a. 1400mm x 1100mm for a 1250 x 900 platform

or

b. 1550mm x 1300mm for a 1400 x 1100 platform

INFORMATION SHEET AVL-487 02.04.02