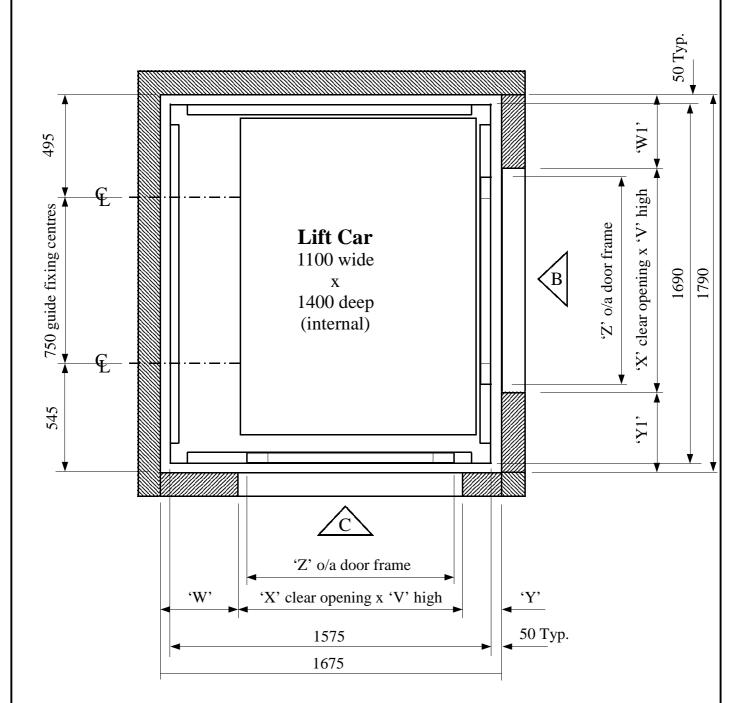

## MIDILIFT DL

Wheelchair Vertical Lifting Platform Structure Supported Typical Shaft Arrangement - 'B & C' Entrance

|                | W (ref) | W1  | X    | Y   | Y1 (ref) | Z    | V    |
|----------------|---------|-----|------|-----|----------|------|------|
| Fire Rated     | 370     | 290 | 1160 | 145 | 340      | 1100 | 2130 |
| Non-Fire Rated | 345     | 265 | 1210 | 120 | 315      | 1150 | 2160 |