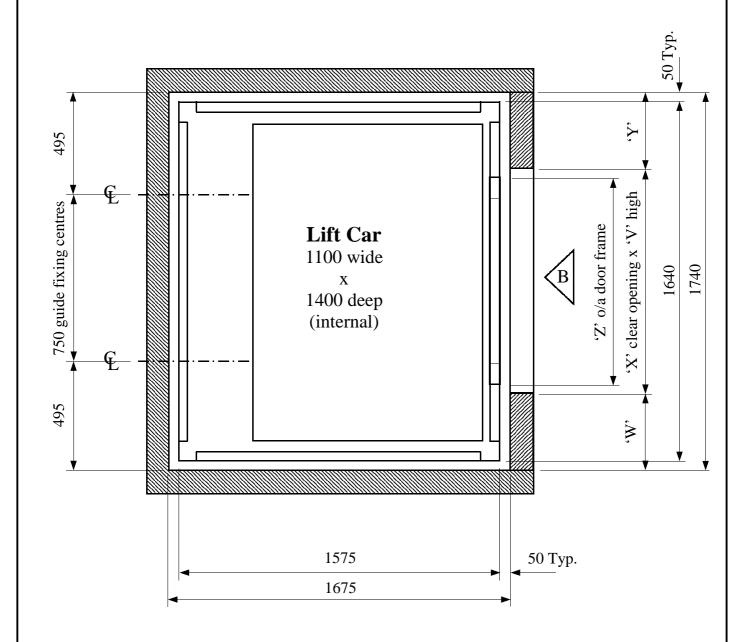

## **MIDILIFT DL**

Wheelchair Vertical Lifting Platform Structure Supported Typical Shaft Arrangement - 'B' Entrance

|                | W   | X    | Y (ref) | Z    | V    |
|----------------|-----|------|---------|------|------|
| Fire Rated     | 290 | 1160 | 290     | 1100 | 2130 |
| Non-Fire Rated | 265 | 1210 | 265     | 1150 | 2160 |