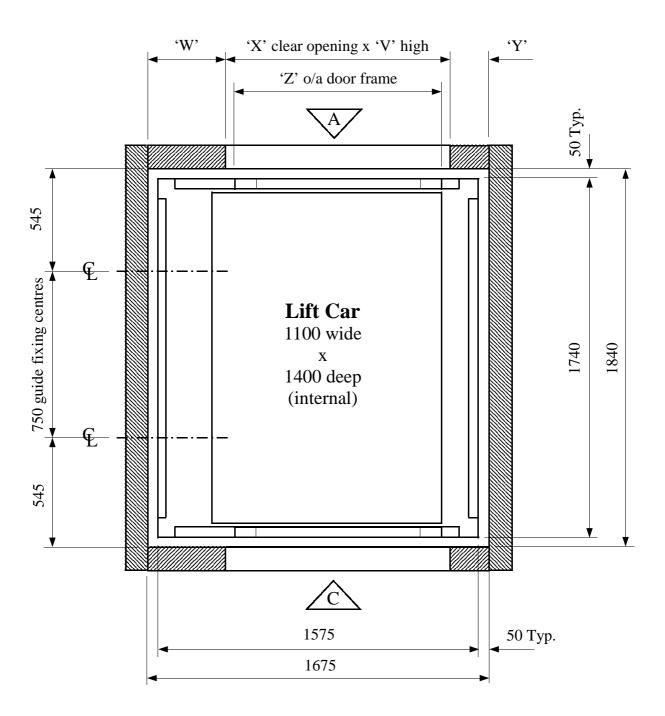

## MIDILIFT DL

Wheelchair Vertical Lifting Platform Structure Supported Typical Shaft Arrangement - 'A' & 'C' Entrance

|                | W   | X    | Y (ref) | Z    | V    |
|----------------|-----|------|---------|------|------|
| Fire Rated     | 370 | 1160 | 145     | 1100 | 2130 |
| Non-Fire Rated | 345 | 1210 | 120     | 1150 | 2160 |