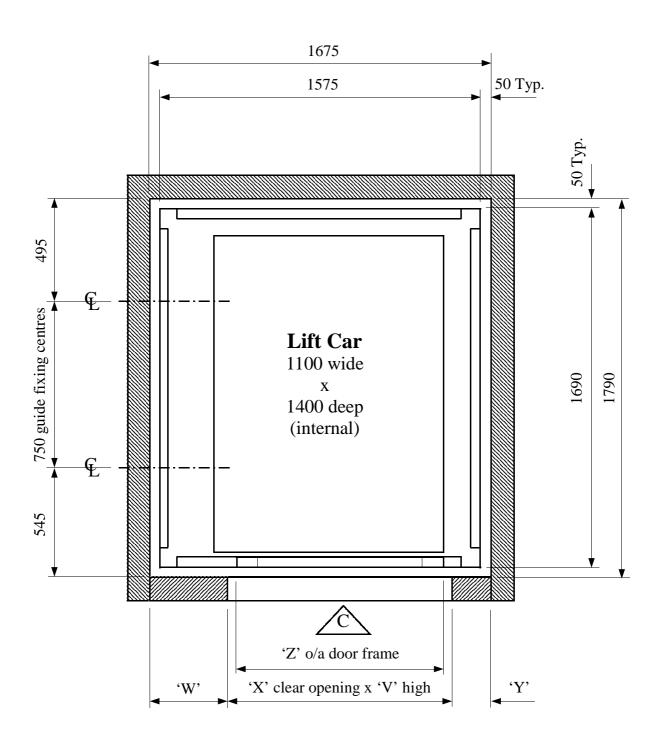

## MIDILIFT DL

Wheelchair Vertical Lifting Platform Structure Supported Typical Shaft Arrangement - 'C' Entrance

|                | W   | X    | Y (ref) | Z    | V    |
|----------------|-----|------|---------|------|------|
| Fire Rated     | 370 | 1160 | 145     | 1100 | 2130 |
| Non-Fire Rated | 345 | 1210 | 120     | 1150 | 2160 |