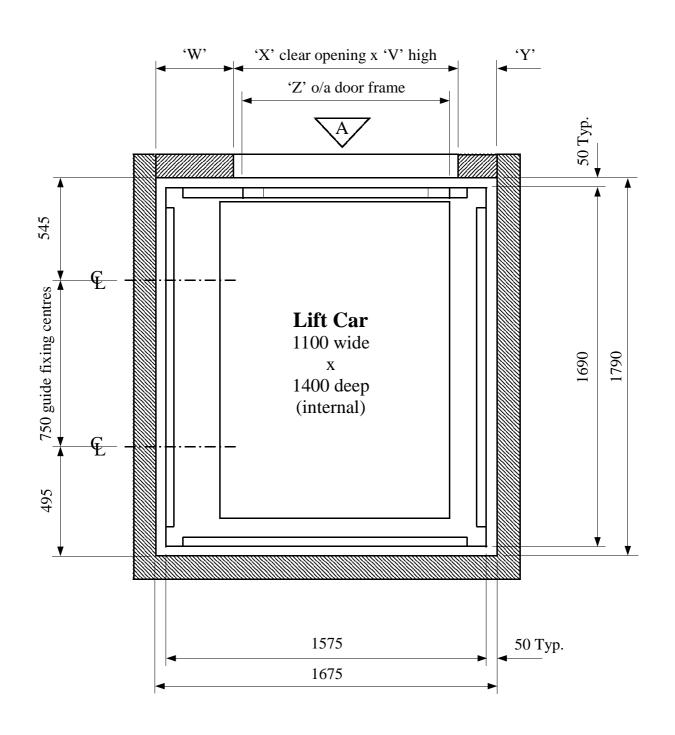

## MIDILIFT DL

Wheelchair Vertical Lifting Platform Structure Supported Typical Shaft Arrangement - 'A' Entrance

|                | W   | X    | Y (ref) | Z    | V    |
|----------------|-----|------|---------|------|------|
| Fire Rated     | 370 | 1160 | 145     | 1100 | 2130 |
| Non-Fire Rated | 345 | 1210 | 120     | 1150 | 2160 |