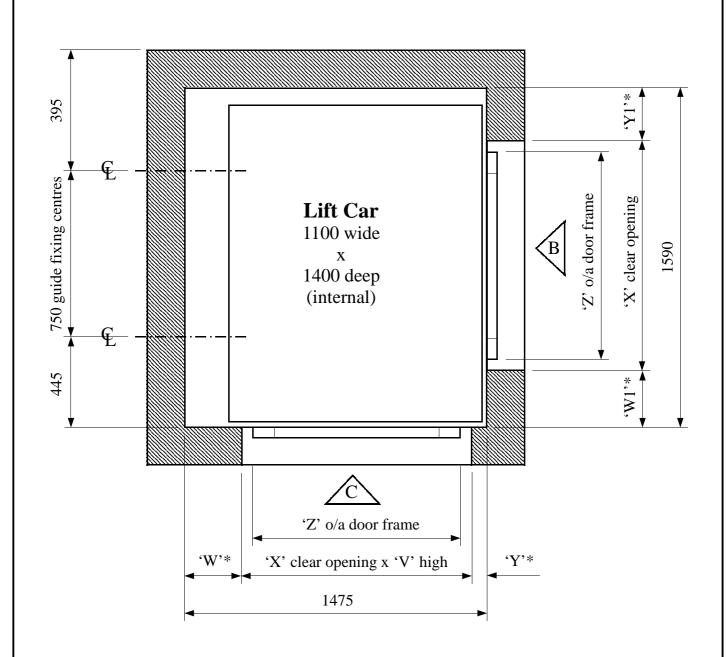

## MIDILIFT DL

Wheelchair Vertical Lifting Platform
Wall Mounted
Typical Shaft Arrangement - 'B & C' Entrance

\*Unfinished door returns (finished = +30mm)

|                | W*  | W1* | X    | Y* (ref) | Y1* | Z    | V    |
|----------------|-----|-----|------|----------|-----|------|------|
| Fire Rated     | 275 | 240 | 1160 | 40       | 190 | 1100 | 2130 |
| Non-Fire Rated | 250 | 215 | 1210 | 15       | 165 | 1150 | 2160 |