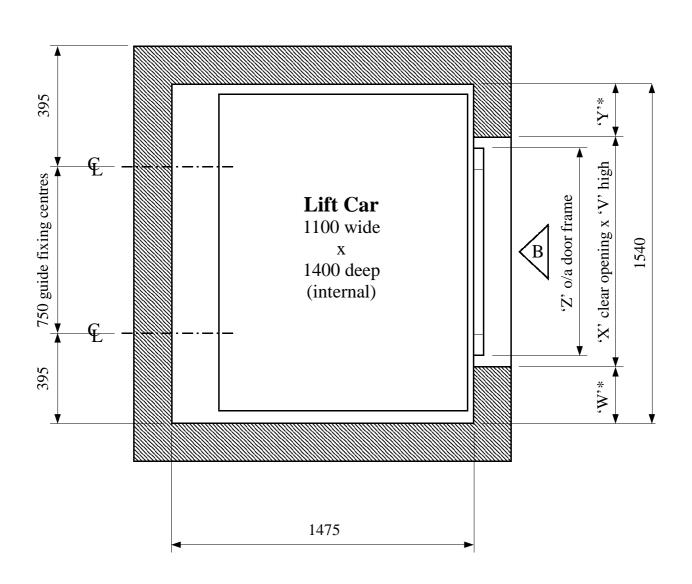

## MIDILIFT DL

Wheelchair Vertical Lifting Platform
Wall Mounted
Typical Shaft Arrangement - 'B' Entrance

\*Unfinished door returns (finished = +30mm)

|                | <b>W</b> * | X    | Y* (ref) | Z    | V    |
|----------------|------------|------|----------|------|------|
| Fire Rated     | 190        | 1160 | 190      | 1100 | 2130 |
| Non-Fire Rated | 165        | 1210 | 165      | 1150 | 2160 |