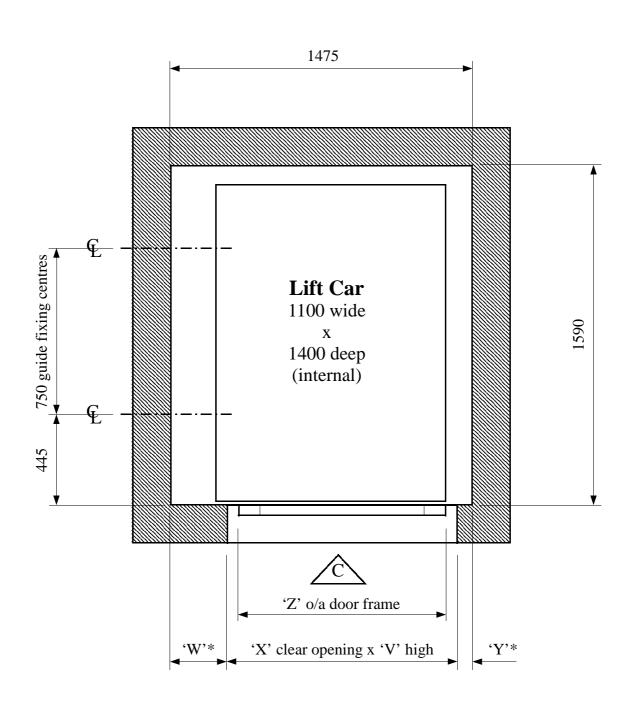

## MIDILIFT DL

Wheelchair Vertical Lifting Platform
Wall Mounted
Typical Shaft Arrangement - 'C' Entrance

\*Unfinished door returns (finished = +30mm)

|                | <b>W</b> * | X    | Y* (ref) | Z    | V    |
|----------------|------------|------|----------|------|------|
| Fire Rated     | 270        | 1160 | 45       | 1100 | 2130 |
| Non-Fire Rated | 245        | 1210 | 20       | 1150 | 2160 |