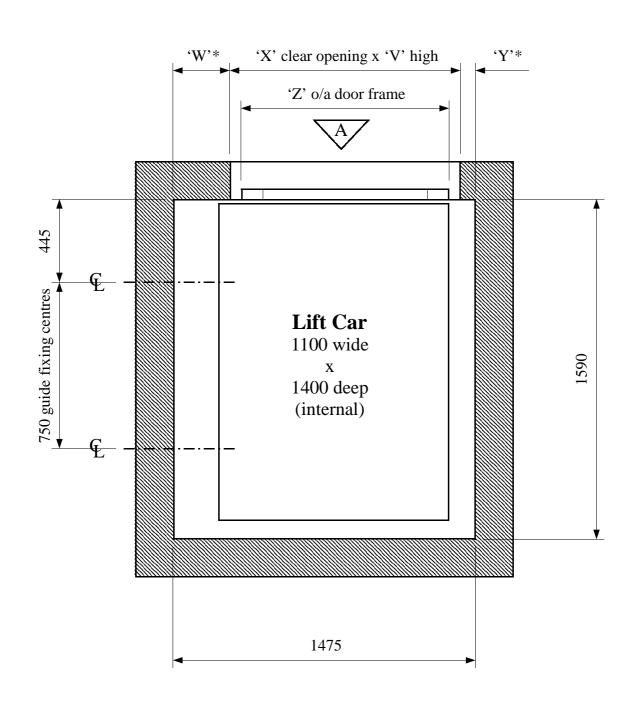

## MIDILIFT DL

Wheelchair Vertical Lifting Platform
Wall Mounted
Typical Shaft Arrangement - 'A' Entrance

\*Unfinished door returns (finished = +30mm)

|                | <b>W</b> * | X    | Y* (ref) | Z    | V    |
|----------------|------------|------|----------|------|------|
| Fire Rated     | 270        | 1160 | 45       | 1100 | 2130 |
| Non-Fire Rated | 245        | 1210 | 20       | 1150 | 2160 |