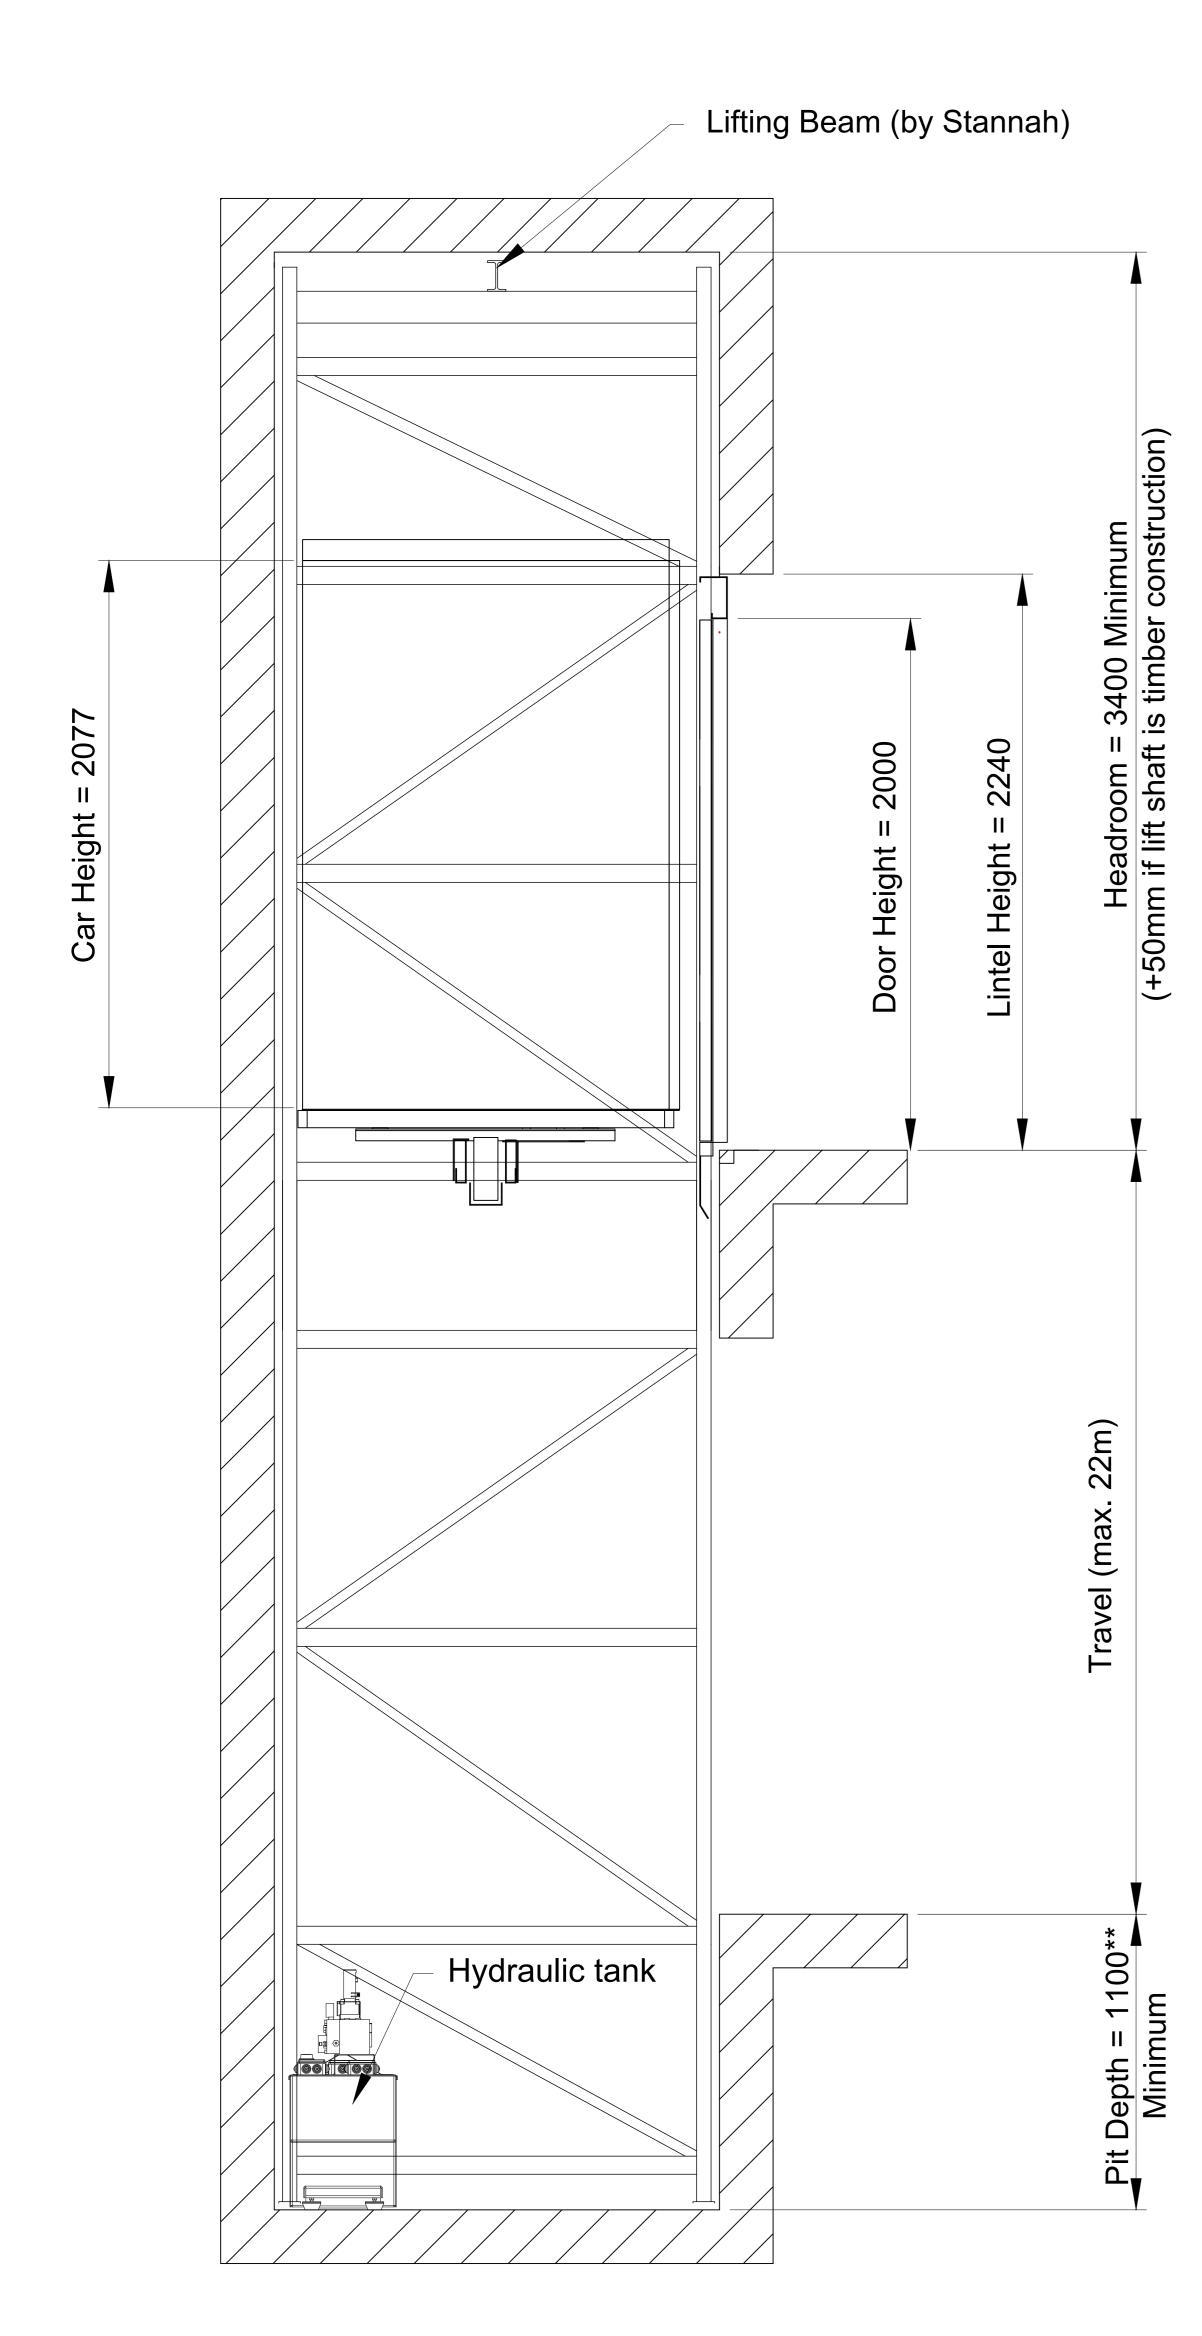

## Maxilift 2.0 FX Structure

## Stannah

## 8 Person (630kg) MRL Hydraulic

|     |                | Shaft Size         |       |                    |      |      |
|-----|----------------|--------------------|-------|--------------------|------|------|
|     |                | Single<br>Entrance |       | Through Entrance** |      |      |
| DW  | Door type      | WW                 | WD    | WW                 | WD   | МО   |
| 800 | Side Opening   | 1710*              | 1875* | 1710*              | 1950 | 1100 |
|     | Centre Opening | 2000*              | 1825* | 2000*              | 1860 |      |
| 900 | Side Opening   | 1800*              | 1875* | 1800*              | 1950 | 1200 |

## Waiver:

This data sheet is for guidance only and must not be used for proper working drawings. Please contact Stannah Lifts for particular details before proceeding. Owing to our policy of continual improvement we reserve the right to alter specifications and dimensions without prior notice

Stannah Lifts Ltd.
Anton Mill, Andover, Hampshire. SP10 2NX

Tel: 01264 339090 www.stannahlifts.co.uk

Information
Sheet
M2-7

18/10/2018

<sup>\*</sup> For timber frame lift shafts, dimensions marked \* must be increased by 50mm

<sup>\*\*</sup> For through car configuration a 1200mm minimum pit depth is required