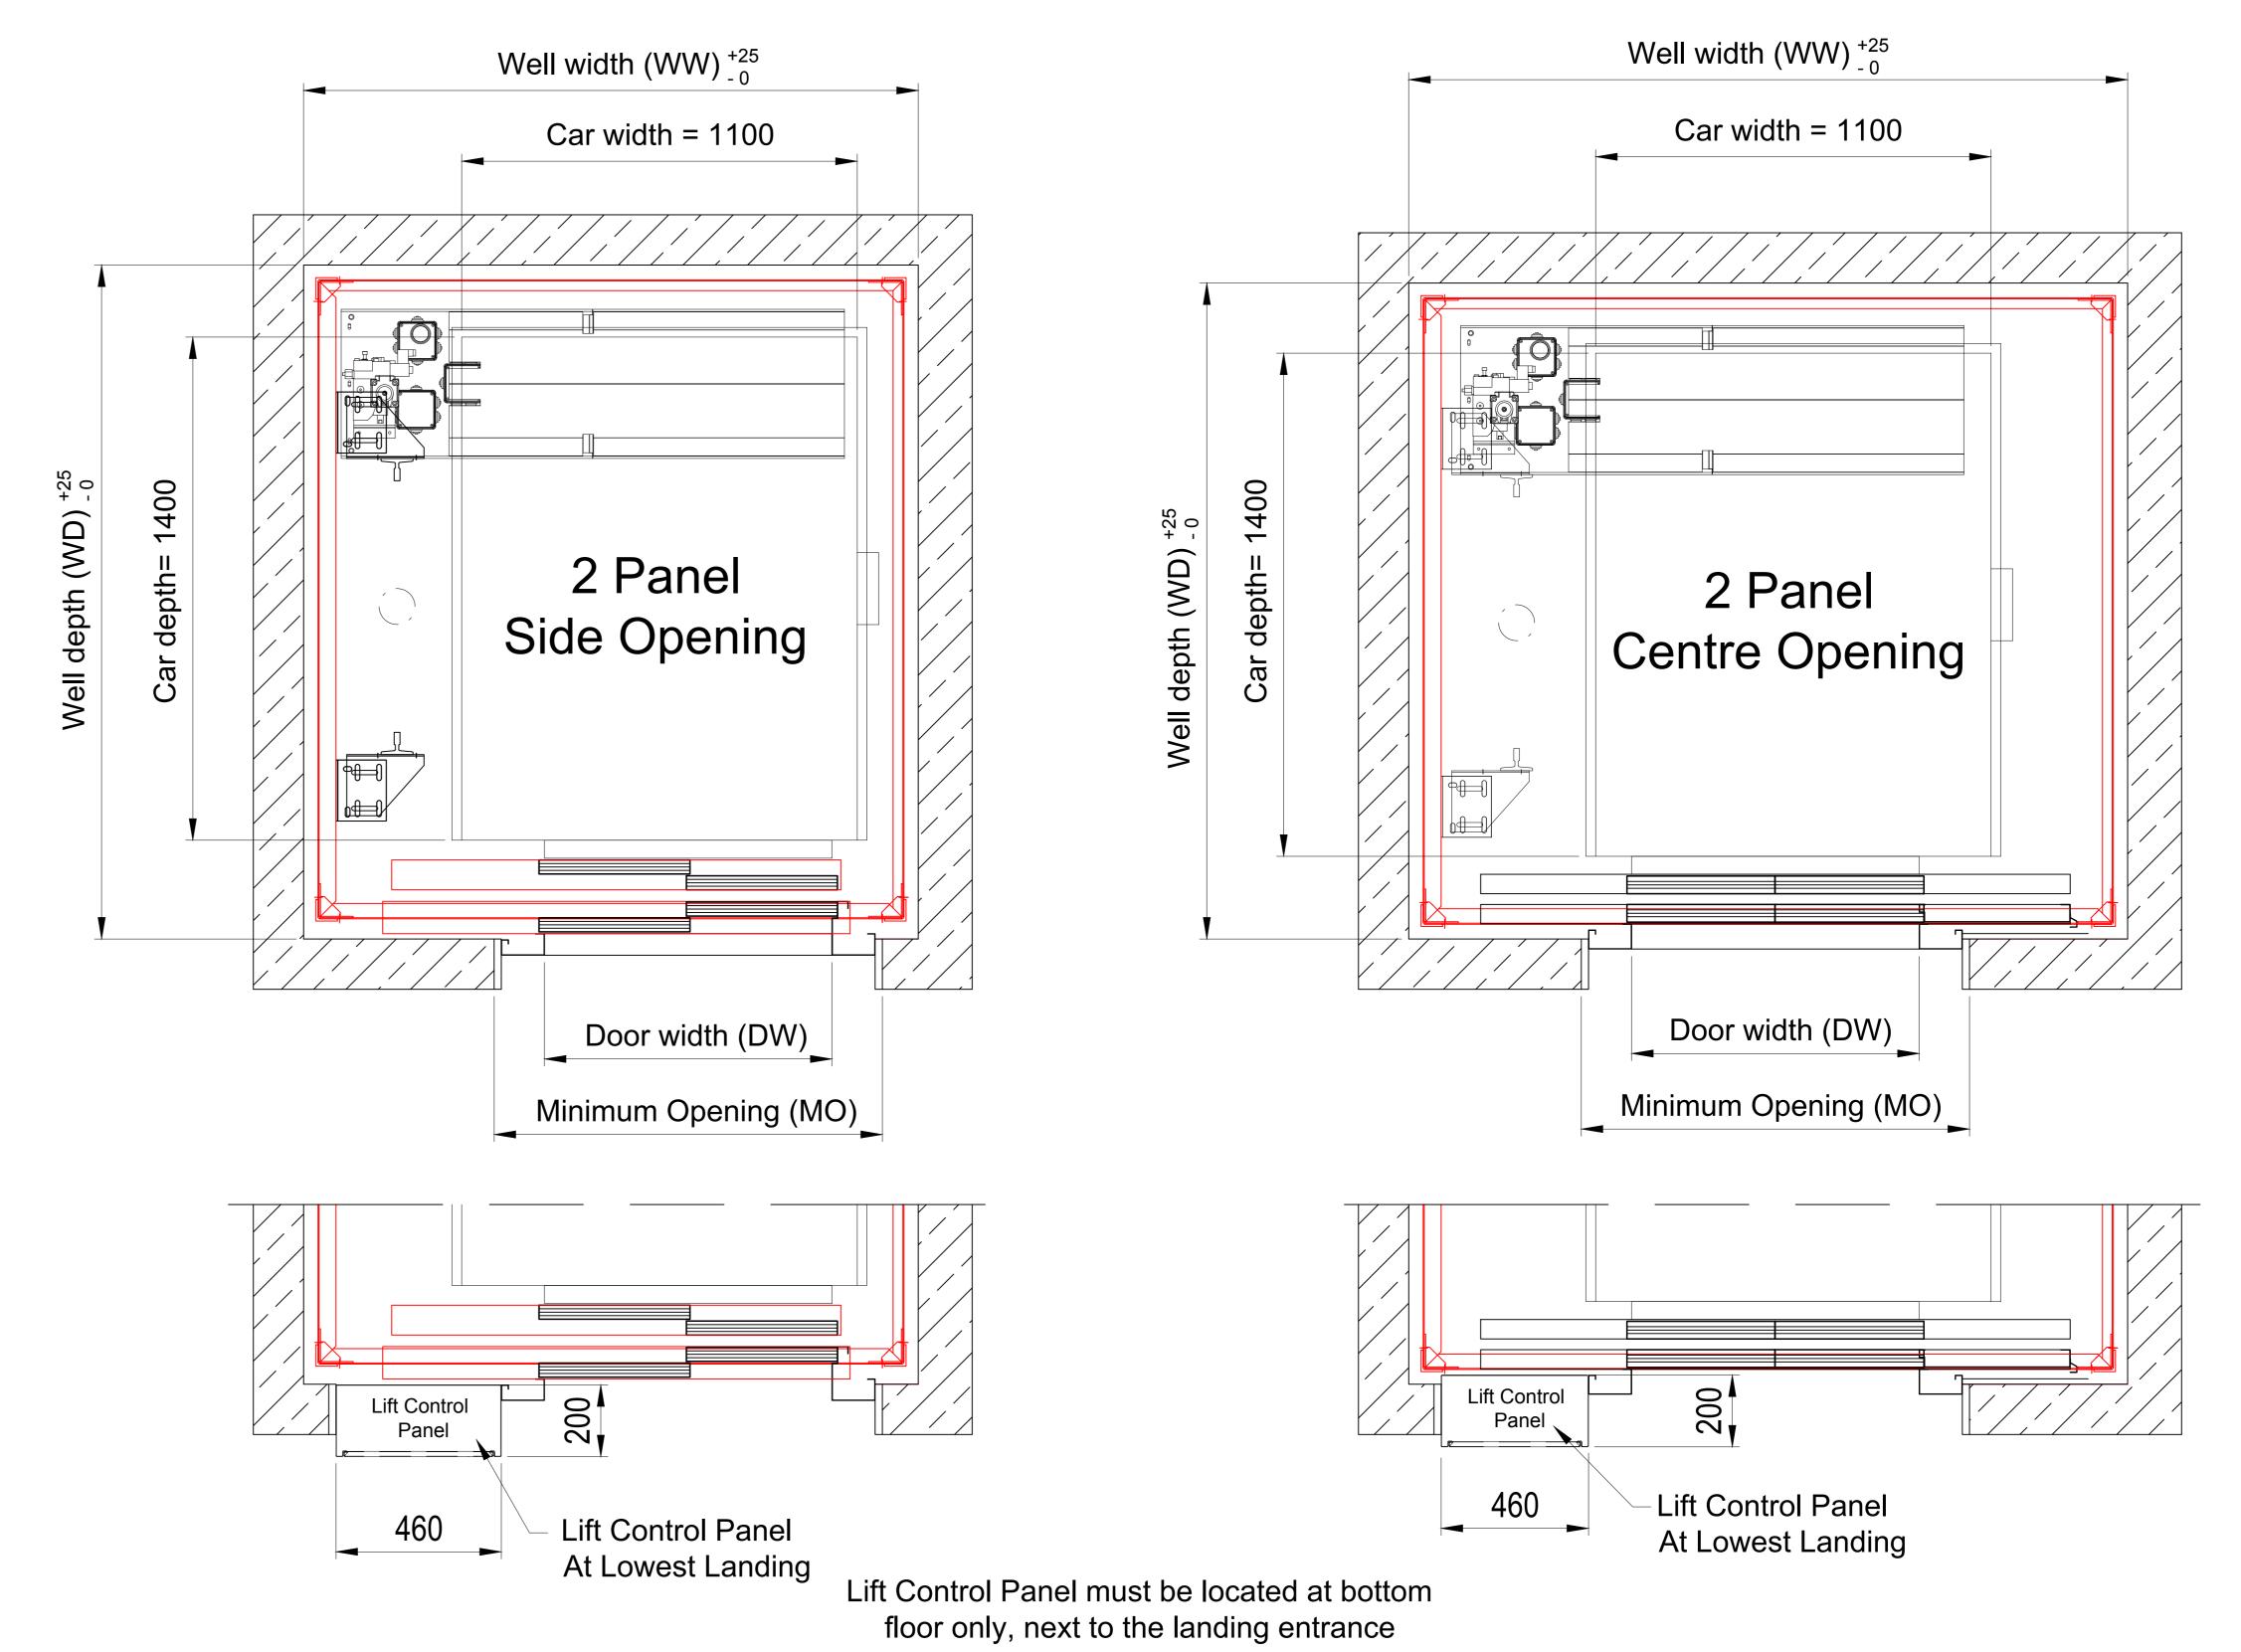

## 8 Person (630kg) MRL Hydraulic

|     |                | Shaft Size         |       |                    |      |      |
|-----|----------------|--------------------|-------|--------------------|------|------|
|     |                | Single<br>Entrance |       | Through Entrance** |      |      |
| DW  | Door type      | WW                 | WD    | WW                 | WD   | МО   |
| 800 | Side Opening   | 1710*              | 1875* | 1710*              | 1950 | 1100 |
|     | Centre Opening | 2000*              | 1825* | 2000*              | 1860 |      |
| 900 | Side Opening   | 1800*              | 1875* | 1800*              | 1950 | 1200 |

## Waiver:

This data sheet is for guidance only and must not be used for proper working drawings. Please contact Stannah Lifts for particular details before proceeding. Owing to our policy of continual improvement we reserve the right to alter specifications and dimensions without prior notice

Stannah Lifts Ltd.
Anton Mill, Andover, Hampshire. SP10 2NX

Tel: 01264 339090 www.stannahlifts.co.uk

Information
Sheet
M2-7

18/10/2018

<sup>\*</sup> For timber frame lift shafts, dimensions marked \* must be increased by 50mm

<sup>\*\*</sup> For through car configuration a 1200mm minimum pit depth is required