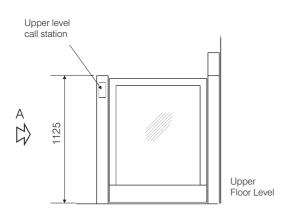

# ΔCCESS - ΔVL - P

WHEELCHAIR VERTICAL LIFTING PLATFORM 900 x 1250 THROUGH ENTRANCE X - Z

VIEW ON UPPER LANDING GATE Z

PLAN VIEW

VIEW ON LOWER LANDING DOOR X