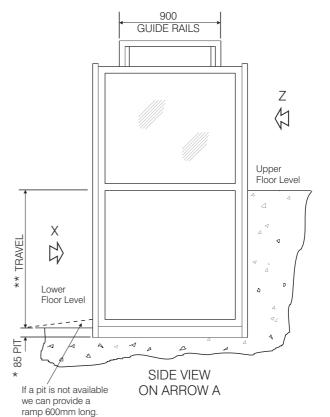

# ΔCCESS - ΔVL - P

WHEELCHAIR VERTICAL LIFTING PLATFORM 900 x 1250 THROUGH ENTRANCE X - Z

VIEW ON UPPER LANDING GATE Z

PLAN VIEW

VIEW ON LOWER LANDING DOOR X

## VERTICAL LIFTING PLATFORM SPECIFICATION Complies with BS 6440

300kg Single speed electro-hydraulic 0.08m/sec nominal Load: Drive: Speed:

Travel: Up to 4 metres maximum.
Up to 1.98 metres unit is Free Standing.
Above 1.98 metres unit is Wall Mounted
Handing: As shown with lower level at X or
opposite hand with lower level at Z

opposite rand with lower level at 2 Site: Internal or external models. Power supply: Dedicated 240V single phase AC (13A switched fused spur)

\* A pit is optional. It eliminates a ramp at the lower level.