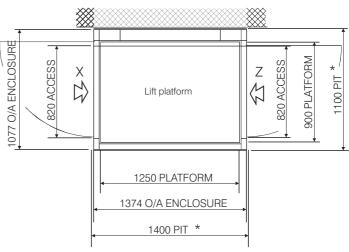

# ΔCCESS - ΔVL - P

WHEELCHAIR VERTICAL LIFTING PLATFORM 900 x 1250 THROUGH ENTRANCE X - Z

VIEW ON UPPER LANDING GATE Z

PLAN VIEW

VIEW ON LOWER LANDING DOOR X

## VERTICAL LIFTING PLATFORM SPECIFICATION Complies with BS 6440

300kg Single speed electro-hydraulic 0.08m/sec nominal Load: Drive: Speed:

Travel: Up to 4 metres maximum.
Up to 1.98 metres unit is Free Standing.
Above 1.98 metres unit is Wall Mounted
Handing: As shown with lower level at X or
opposite hand with lower level at Z

opposite rand with lower level at 2 Site: Internal or external models. Power supply: Dedicated 240V single phase AC (13A switched fused spur)

\* A pit is optional. It eliminates a ramp at the lower level.