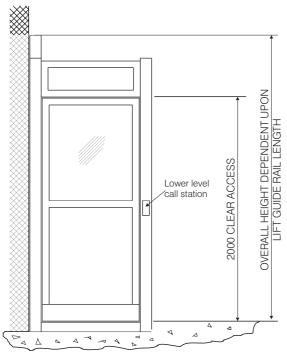

# ΔCCESS - ΔVL - P

WHEELCHAIR VERTICAL LIFTING PLATFORM 900 x 1250 THROUGH ENTRANCE X - Z

VIEW ON UPPER LANDING GATE Z

PLAN VIEW

VIEW ON LOWER LANDING DOOR X